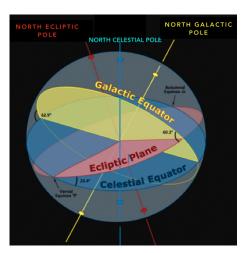

Fig. 6 - The ecliptic, celestial, and galactic Equators form angles that changed long ago, and altered human perceptions.

Fig. 7 - Michelangelo, Sistine Chapel, Rome. The expulsion from Paradise can be the slow down of the cerebrospinal fluid provoked by our reptilian brain. Responsible for sexuality and temporality, this brain feeds the belief in one linear and irreversible arrow of time. It is ancient brain - related to fear and anger - hides joy and love, makes us forget our ability to plan a new future. Our oblivion drives us out of Paradise.