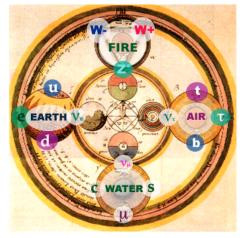

Fig. 10 - Is Love between Eros and Psyche the fusion of weak and electromagnetic forces?

What if ancient myths anticipated current discoveries? The wedding of Eros and Psyche, Gods celebrated after the hard vicissitudes of Psyche, could have anticipated the unification of the two - weak and electromagnetic - forces into the one **Electroweak (EW) Force** (Fig. 10). Theoretically predicted in 1979 and experimentally observed in 1983, at CERN, the **EW Force** is carried by three types of bosons, W+, Z, W- (Fig. 11). To bosons are very copious and fast, able to generate the coherent spinning dances of all the organic molecules. Z bosons can coincide with **the light side of the Force** as the Star Wars Saga proposes, or **the impetuous River into which we, humans, should dive,** as Giordano Bruno suggested and primitive people felt within.

Z bosons carry the weak Force<sup>14</sup>. Physicists realized that Z bosons have their copious, exclusive witnesses: **antineutrinos**, **and neutrinos**. **Hundred trillion of them** pass through our bodies every second, exchanging their flavors! What if these very light particles changed **the flavor of our nuclei too?** 

Fig. 15 - SS. Incoronati Chappel in Rome, Italy. This Middle Age Fresco shows the interactions between the triune EW Force, similar to a family, mother, son, and father, with 12 saints and two angels; one plays the trumpets, the other rolls up a quilted canvas of stars. What if the angelic bodies were composed of W+, Z, W- bosons? They would be weightless.

If eternal Life is the EW Force, we can realize why we have neglected it so far. We can feel but not see it. We have mainly observed the electromagnetic light, carried by massless photons. "There is another Light", as ancient texts affirmed (Fig. 15). Artists intercepted It so well as to paint Its relations with 12 "apostles", so many as six quarks and six antiquarks that compose all nuclei and the Standard Model. Tested by many experiments, this Model involves the three - electromagnetic, weak, and strong - interactions, and not the gravitational one we all feel! A paradox we can solve if we dare to challenge dominant, "scientific" beliefs.