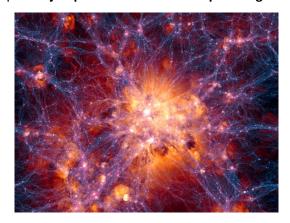

The two belts have created the **dazzling electromagnetic** that has hidden the **Giant Baby** (Fig. 1). The other Light is nuclear and jumping from core to core. Astronomers have observed the speeds of 100.000 galactic cores and verified their instant connection.<sup>25</sup> A **Cosmic Web** appeared and is curiously similar to our brain (Fig. 16).

Fig. 16 - The Cosmic Web was evident to the astronomers who observed the cores' motions and recognized the threads that bind them all.