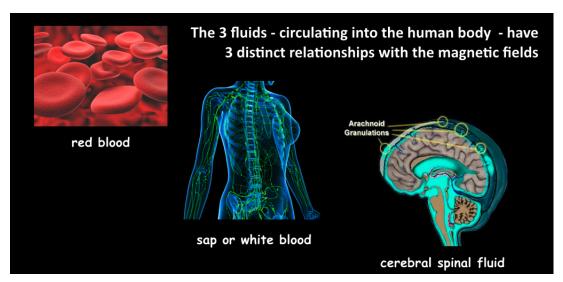

Fig. 5 - Our body's primary fluids - red blood, white blood or lymph, cerebral spinal fluid - interact with five magnetic fields: galactic, solar, interplanetary, first and second geomagnetic fields. All are interacting with each other and quickly changing.

Our T cells show the Organic Intelligence that allows us to heal ourselves. An unsolved problem is our tree of knowledge - CNS<sup>5</sup> - composed of neurons, which communicate through electrical signals and involve the typical bipolarity of electricity. Our **immune**, **lymphatic system** can be connected with all the five magnetic fields into which we are embedded (Fig. 5). Magnetic fields are ubiquitous, generate rotations that critically depend on their respective **polar axes**. These axes have lost their previous set a long time ago (Fig. 6).