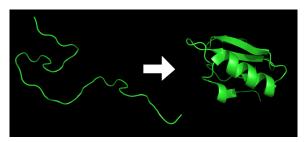

# One Crystal joins two distinct not distant Earths The Earth's visible surface is composed of atoms The larger "NEW EARTH" is observed in EUV, composed of plasma and coherent

# The Revelation of the Organic Intelligence

Fig. 1 - A new Earth observed in EUV (left) coexists with the visible Earth (right). The new Earth's coherent oneness indicates the Organic Intelligence in which we, humans, might be partakers if we changed our atomic nuclei state.