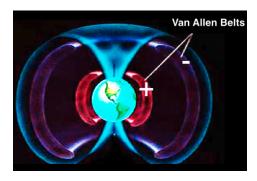

# Why is Earth the only planet full of water and life?

Because we don't see the real Universe, but just an "apple" that wraps around the Earth's visible surface. Ancient myths and sacred texts linked a mysterious apple to our ancestors' original sin (Fig. 7). Space Sciences now observe it, notice the rapid decrease in its intensity and the changes of the two belts, Van Allen discovered in 1958 (Fig. 3). These belts have energies millions of times higher than those of the "apple" - so much as to... "poison" it; they create a dazzling flow of photons - messengers of the electromagnetic field - which travel in only one way, from the positive towards the negative belt, hence from past to present. Thus the "apple" hides the future, whereas the genetic code - the DNA - has predisposed it for every single organism, born on the Earth's surface, for more than one billion years.