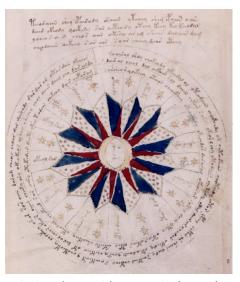

Fig. 21 - The Voynich Manuscript (XV sec.) suggests a human Intelligence emitting a Light through 12 double rays.

The "weak" Light - compose our perennial firing body we can feel as consciousness (Fig. 20).