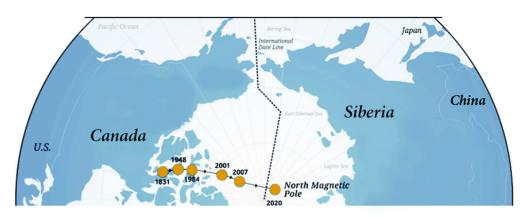

Fig. 2 - The North Magnetic Pole between 1990 and 2005 has accelerated its speed of 0-15 km/year to 50-60 km/year. The intensity of the geomagnetic field is decreasing and going to flip soon. It can be the announced REVELATION.

### Everything inspires and conspires towards an epochal change

Is the geomagnetic field flipping soon? In 2019 North Magnetic Pole was moving erratically out of the Canadian Arctic and toward Siberia and took scientists by surprise (Fig. 2). It was so out of whack that they needed to update the World Magnetic Model (WMM) they had released four years before. Any navigation - maritime, air, and space - depends on the geomagnetic field. South and North Magnetic Poles swapped positions several times without involving catastrophes.