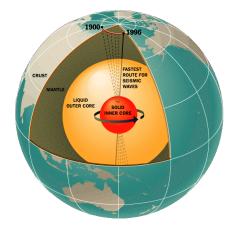

Multiple RNA sequences can slow or accelerate protein translation encoded in RNA, as biologists found. DNA is like a musical score that appears at conception. RNA has the functions of a skilled conductor, able to trigger the needed instruments for the performance of that wondrous **Opera** that is biological life. *What about Its AUTHOR?* Quite probably not the God who kicked all of us out of Paradise (Fig. 7). The AUTHOR can be the **Earth's Crystalline Core** (Fig. 12). **All crystals emit music**. This large one - a fifth of the Earth's total radius, and 0,7% of total volume - is the Author of the first geomagnetic field, accounts for more than half of the total Carbon budget. **Carbon is a primary component of biological life** (Fig. 12). <sup>11</sup>

Fig. 12 - The Earth's Solid Inner Core - primary Author of the geomagnetic field - spins faster than the surface.

What if liquid water were accelerating the Earth's rhythms? 19

99% of our body's molecules are water. What effects of this evental acceleration on our bodies?