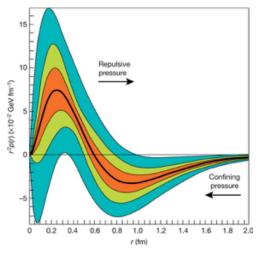

Because **seven numbers** are needed to define every single atom quantum state, including its nucleus, a hundred thousand times smaller than the entire atom, but containing **99% of its total mass.** This fact - known as **nuclear confinement** - paralyzes 99% of the mass composing anybody, can provoke diseases like cancer that chemical drugs cannot heal. To free our bodies, we should look for the **way** to get rid of this confinement. The way is the "**weak" force** that is not actually weak, and reproposing a new/old conception of matter. Anyway, the so-far presumed stable bricks - **protons** - are not at all bricks (Fig. 8).

Fig. 8 - The "weak" force exerts an expansive pressure that is much stronger than the confining one created by the "strong" force at its periphery. Are these names appropriate? Not at all. However, a proton is not a brick: it is the seat of two opposite motions. One is centrifugal hence expansive, stronger than the centripetal, confining one at its periphery. Can we find a new balance between these two forces? We can if we realize their effects on our bodies.