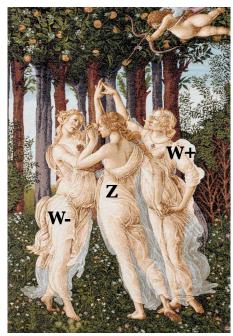

Fig. 10 - Is Love between Eros and Psyche the fusion of weak and electromagnetic forces?

What if ancient myths anticipated current discoveries? The wedding of Eros and Psyche, Gods celebrated after the hard vicissitudes of Psyche, could have anticipated the unification of the two - weak and electromagnetic - forces into the one **Electroweak (EW) Force** (Fig. 10). Theoretically predicted in 1979 and experimentally observed in 1983, at CERN, the **EW Force** is carried by three types of bosons, W+, Z, W- (Fig. 11). To bosons are very copious and fast, able to generate the coherent spinning dances of all the organic molecules. Z bosons can coincide with **the light side of the Force** as the Star Wars Saga proposes, or **the impetuous River into which we, humans, should dive,** as Giordano Bruno suggested and primitive people felt within.

Z bosons carry the weak Force<sup>14</sup>. Physicists realized that Z bosons have their copious, exclusive witnesses: **antineutrinos**, **and neutrinos**. **Hundred trillion of them** pass through our bodies every second, exchanging their flavors! What if these very light particles changed **the flavor of our nuclei too?** 

Fig. 11 - The EW Force also interacts with antibodies, which can heal our bodies.

Fig. 15 - SS. Incoronati Chappel in Rome, Italy. This Middle Age Fresco shows the interactions between the triune EW Force, similar to a family, mother, son, and father, with 12 saints and two angels; one plays the trumpets, the other rolls up a quilted canvas of stars. What if the angelic bodies were composed of W+, Z, W- bosons? They would be weightless.