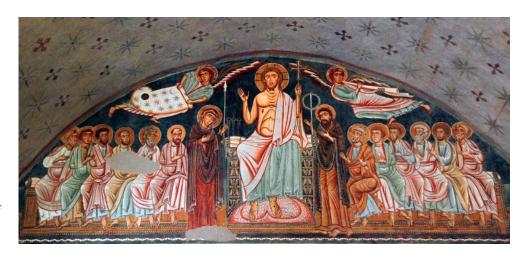

Fig. 15 - SS. Incoronati Chappel in Rome, Italy. This Middle Age Fresco shows the interactions between the triune EW Force, similar to a family, mother, son, and father, with 12 saints and two angels; one plays the trumpets, the other rolls up a quilted canvas of stars. What if the angelic bodies were composed of W+, Z, W- bosons? They would be weightless.

If eternal Life is the EW Force, we can realize why we have neglected it so far. We can feel but not see it. We have mainly observed the electromagnetic light, carried by massless photons. "There is another Light", as ancient texts affirmed (Fig. 15). Artists intercepted It so well as to paint Its relations with 12 "apostles", so many as six quarks and six antiquarks that compose all nuclei and the Standard Model. Tested by many experiments, this Model involves the three - electromagnetic, weak, and strong - interactions, and not the gravitational one we all feel! A paradox we can solve if we dare to challenge dominant, "scientific" beliefs.

### The successful Standard Model is independent from this diabolical arrow and from gravity too.

Artists often painted flying bodies! The two in the Middle Age fresco, announce significant events (Fig. 15). One blows the trumpets of the Apocalypse, and the other rolls a quilted canvas of stars. What if it were our sky? It would be the end of our astronomical illusions. "Then I saw a new Heaven and a new Earth for the first heaven and the first earth had passed away and were no longer the seas" Revelation 21, John. Most people consider these events as impossible. Various facts indicate they are possible and even imminent.